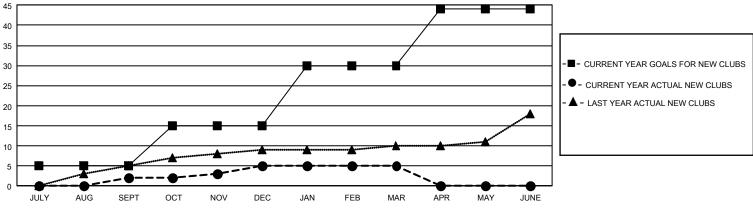

## GAT MONTHLY MEMBERSHIP PROGRESS REPORT

GMT Constitutional Area 1, Group H

REPORT DOES NOT INCLUDE CLUBS IN UNDISTRICTED AREAS.

| Clubs                 |               |           |               | Members               |                         |                         |                                                    |
|-----------------------|---------------|-----------|---------------|-----------------------|-------------------------|-------------------------|----------------------------------------------------|
| RESULTS FOR 2023-2024 |               |           |               | RESULTS FOR 2023-2024 |                         |                         |                                                    |
| QUARTER               | NEW CLUB GOAL | NEW CLUBS | DROPPED CLUBS | QUARTER               | MBER GROWTH NET<br>GOAL | MEMBER GROWTH<br>ACTUAL | DROPPED MEMBERS<br>ACTUAL (including<br>transfers) |
| JULY/AUG/SEPT         | - 15          | 2         | 15            | JULY/AUG/SEPT         | 534                     | 1,094                   | 1,024                                              |
| OCT/NOV/DEC           | 30            | 3         | 23            | OCT/NOV/DEC           | 720                     | 966                     | 1,629                                              |
| JAN/FEB/MAR           | 45            | 0         | 6             | JAN/FEB/MAR           | 625                     | 1,054                   | 886                                                |
| APR/MAY/JUNE          | 42            | 0         | 0             | APR/MAY/JUNE          | 688                     | 0                       | 0                                                  |