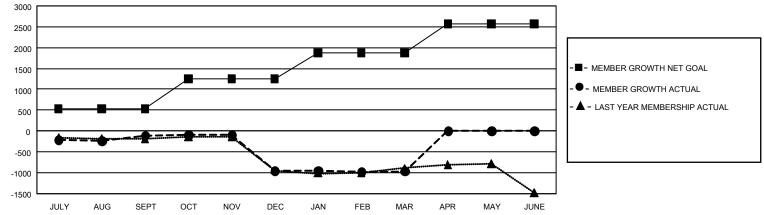

## GAT MONTHLY MEMBERSHIP PROGRESS REPORT

GMT Constitutional Area 1, Group H

REPORT DOES NOT INCLUDE CLUBS IN UNDISTRICTED AREAS.

| Clubs                 |               |           |               | Members               |                         |                         |                                                    |
|-----------------------|---------------|-----------|---------------|-----------------------|-------------------------|-------------------------|----------------------------------------------------|
| RESULTS FOR 2023-2024 |               |           |               | RESULTS FOR 2023-2024 |                         |                         |                                                    |
| QUARTER               | NEW CLUB GOAL | NEW CLUBS | DROPPED CLUBS | QUARTER               | MBER GROWTH NET<br>GOAL | MEMBER GROWTH<br>ACTUAL | DROPPED MEMBERS<br>ACTUAL (including<br>transfers) |
| JULY/AUG/SEPT         | - 15          | 2         | 15            | JULY/AUG/SEPT         | 534                     | 1,094                   | 1,024                                              |
| OCT/NOV/DEC           | 30            | 3         | 23            | OCT/NOV/DEC           | 720                     | 966                     | 1,629                                              |
| JAN/FEB/MAR           | 45            | 0         | 6             | JAN/FEB/MAR           | 625                     | 1,054                   | 886                                                |
| APR/MAY/JUNE          | 42            | 0         | 0             | APR/MAY/JUNE          | 688                     | 0                       | 0                                                  |